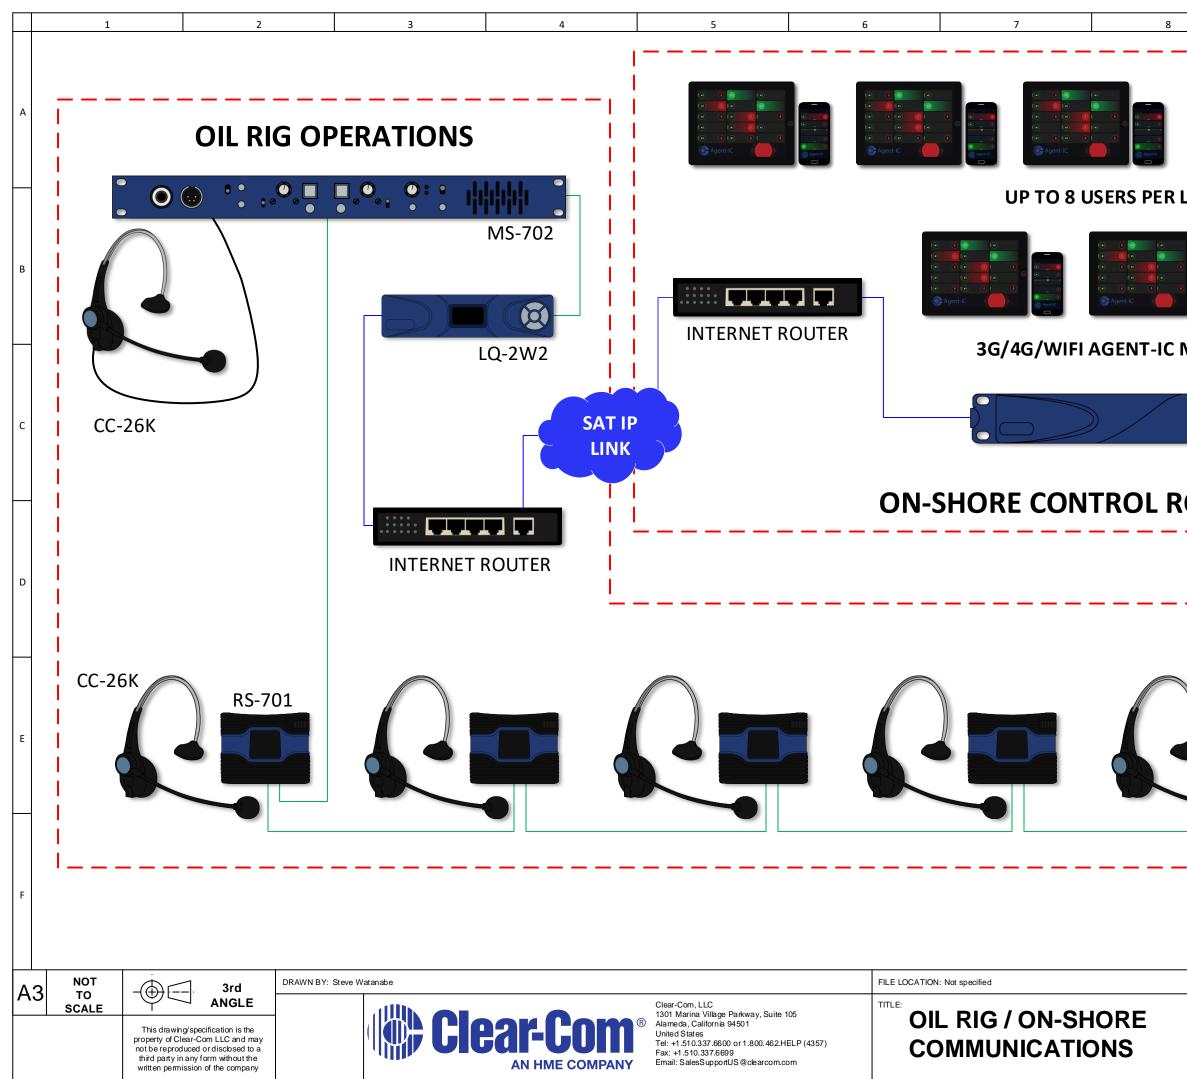

| 9                                                                                 |                                                                                             | 10          |
|-----------------------------------------------------------------------------------|---------------------------------------------------------------------------------------------|-------------|
|                                                                                   |                                                                                             |             |
| 10000000000000000000000000000000000000                                            | I O O O<br>I O I O<br>I O                       |             |
| LQ DEVICE                                                                         |                                                                                             |             |
|                                                                                   | 0<br>0<br>0<br>0<br>0<br>0<br>0<br>0<br>0<br>0<br>0<br>0<br>0<br>0<br>0<br>0<br>0<br>0<br>0 |             |
|                                                                                   |                                                                                             |             |
|                                                                                   |                                                                                             |             |
|                                                                                   | LQ-F                                                                                        | R2W4-4W4    |
| ROOM                                                                              |                                                                                             |             |
| I                                                                                 |                                                                                             |             |
|                                                                                   |                                                                                             |             |
|                                                                                   | _                                                                                           |             |
|                                                                                   |                                                                                             |             |
|                                                                                   |                                                                                             |             |
|                                                                                   |                                                                                             |             |
|                                                                                   |                                                                                             |             |
|                                                                                   |                                                                                             |             |
|                                                                                   |                                                                                             |             |
|                                                                                   |                                                                                             |             |
| KEY CODE<br>BLUE – CAT5e/6<br>BLACK – 4-wire<br>GREEN – XLR/2-wire<br>RED – Fiber |                                                                                             |             |
|                                                                                   |                                                                                             | DATE: 11/20 |
|                                                                                   |                                                                                             |             |
|                                                                                   |                                                                                             |             |